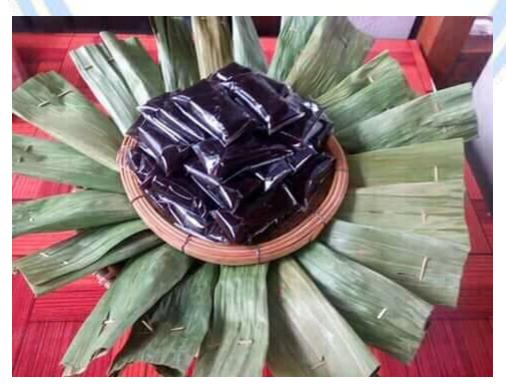

## กาละแมโบราณ

## กลุ่มกาละแมโบราณ

สถานที่ตั้ง : อำเภอเชียงคำ

โทร : 0 5445 4513

เว็บไซต์ติดต่อ